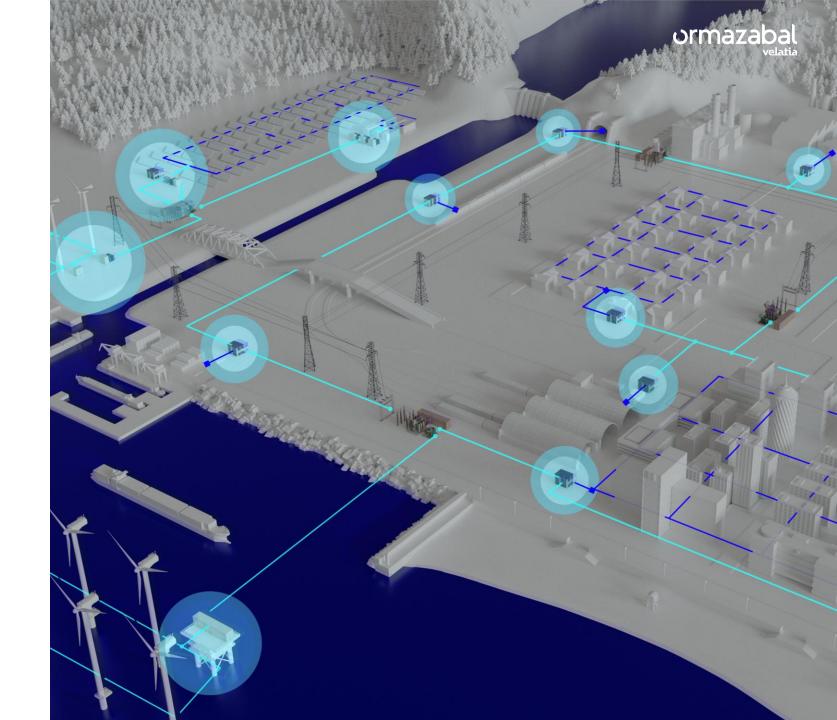

# Our footprint is global

- 1 Technological center + Product development in 8 countries
- 16 productive centers
- Presence in more than 50 countries

+2,5 M Installed equipment

Automated installations