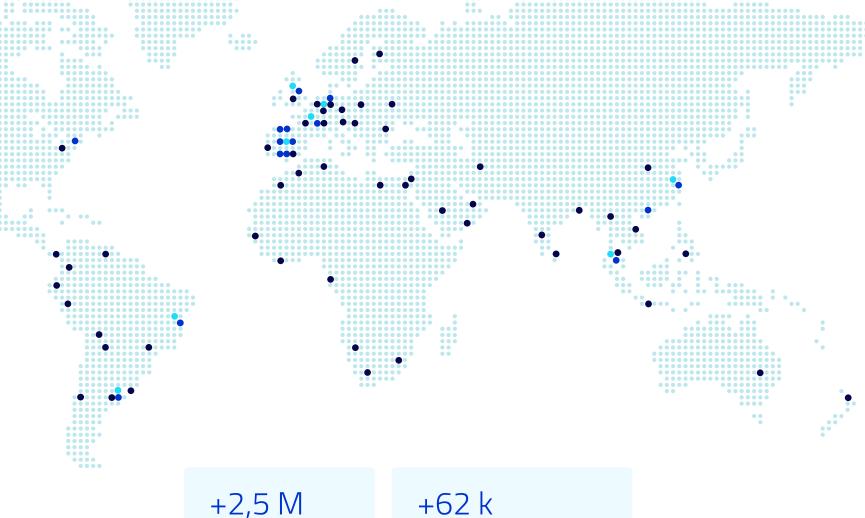

# Our footprint is global

- 1 Technological center + Product development in 8 countries
- 16 productive centers
- Presence in more than 50 countries

+2,5 M Installed equipment

Automated installations