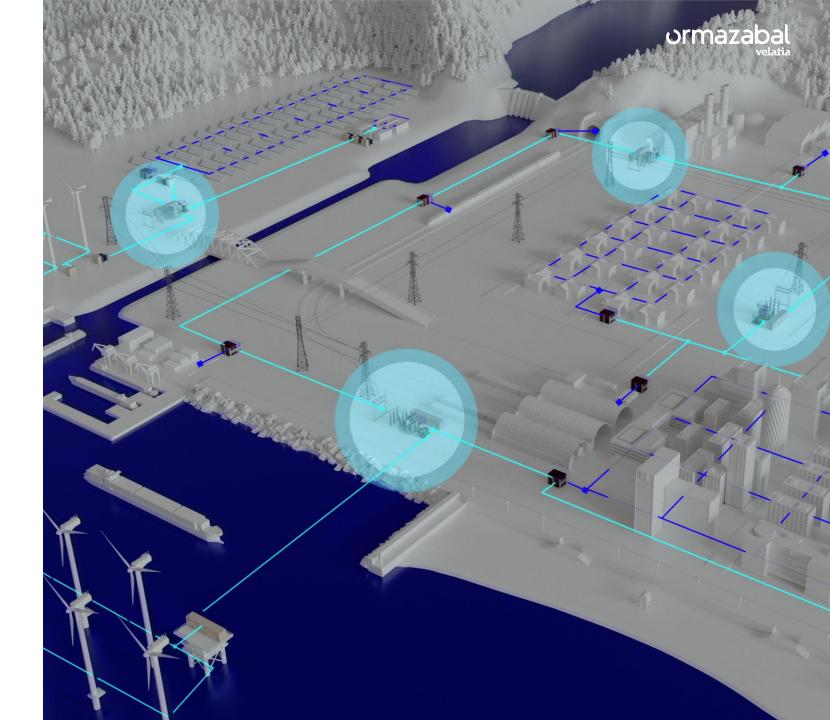

# Power generation and distribution substations

SMART SOLUTIONS

# Connection and transformation centers